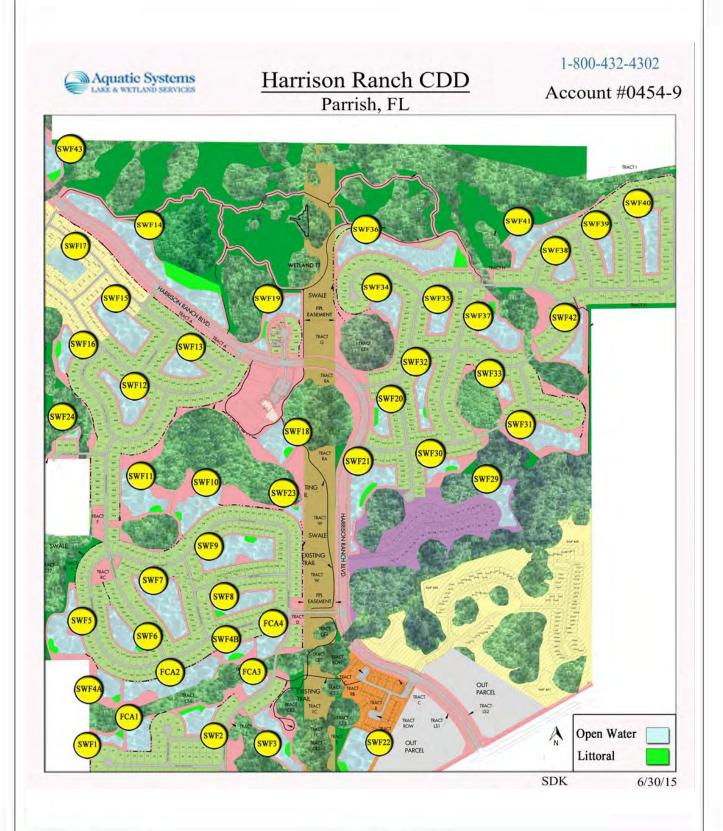

# Harrison Ranch CDD Waterway Inspection Report

Reason for Inspection: Routine Scheduled - Monthly

**Inspection Date: 1/2/2019** 

#### Site: 21

Comments: Normal growth observed

Pond #SWF21 was identified with minor Filamentous algae development along the shallow shoreline, which will require treatment to be performed during our upcoming maintenance visits. No visible floating weeds or submersed vegetation identified.

#### Site: 31

Comments: Normal growth observed

Trace amounts of Planktonic algae was identified within Pond #SWF31, which will be treated during our upcoming visit. Shoreline remains clear of nuisance vegetation following treatment performed on 11/30/18.

**Site:** 32

Comments: Normal growth observed

Minor development of shoreline West Indian Marsh Grass, which will be targeted during our upcoming maintenance visits. Native pod of Gulf Spikerush remains healthy and thriving along the perimeter.

**Site**: 33

**Comments:** Site looks good Pond #33 looked good during inspection.

**Site:** 34

Comments: Normal growth observed

Pond #34 was identified with minor algae development along the shoreline, which will be targeted during our upcoming maintenance visits.

#### Site: 35

#### Comments: Normal growth observed

Minor Planktonic algae bloom identified within Pond #35, which will be targeted during our upcoming maintenance visits. Shorelines and algae development were targeted during our recent visit on 12/13/18.

**Site:** 36

Comments: Normal growth observed

Pond #36 was identified with minor development of Torpedograss and Cattails within the littoral shelf, which are going to be treated during our upcoming maintenance visits. Open water remains free of algae and invasive weeds following routine maintenance.

Site: 38

Comments: Normal growth observed

Pond #38 was identified with a minor band of filamentous algae developing along the shoreline, which will be targeted during our upcoming maintenance visits.

**Site:** 39

Comments: Normal growth observed

Pond #39 was identified with minor algae, Planktonic algae, and Torpedograss along the perimeter of the pond. Also, Pond #39 was identified with considerable Midge fly activity. Treatment targeting invasive Torpedograss, algae, and Planktonic algae will be performed during our upcoming maintenance visits. Minor erosion noted near the culvert pipe.

Site: 40

Comments: Normal growth observed

Pond #40 was identified with minor erosion near the culvert pipe. Overall, the pond looked good with minor shoreline weed development, which will be treated during our upcoming maintenance visits.

#### Management Summary

Overall, the ponds within the Harrison Ranch CDD continue to display positive results following routine maintenance visits targeting invasive weeds, algae, and submersed vegetation. Ponds that looked good during the inspection displaying no visible development of algae or invasive weeds was Pond #33. Ponds #31, #35, and #39 were all identified with minor Planktonic algae development, which is common during this time of year will be targeted during our upcoming maintenance visits. Filamentous algae was noted to have developed within Ponds #21, #34, #38, and #39 all of which will be treated during our visits. Grasses and brush were identified within Ponds #32, #36, #39, and #40, which will be targeted during our scheduled maintenance visits.

#### Recommendations/Action Items

- Routine Maintenance
- Continue to monitor all ponds for Algal growth and target on contact.
- Continue to treat all sites for invasive vegetation during our routine visits.
- Target grasses and brush within Ponds #32, #36, #39, and #40.
- Target Algae within Ponds #21, #31, #34, #35, #38, and #39.
- Minor erosion noted along the shorelines on Ponds #39 and #40.