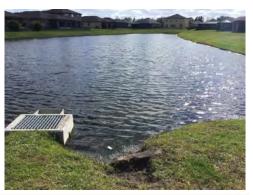

Comments: Normal growth observed

Pond #39 was identified with minor algae, Planktonic algae, and Torpedograss along the perimeter of the pond. Also, Pond #39 was identified with considerable Midge fly activity. Treatment targeting invasive Torpedograss, algae, and Planktonic algae will be performed during our upcoming maintenance visits. Minor erosion noted near the culvert pipe.

Site: 40

Comments: Normal growth observed

Pond #40 was identified with minor erosion near the culvert pipe. Overall, the pond looked good with minor shoreline weed development, which will be treated during our upcoming maintenance visits.

#### Recommendations/Action Items

- Routine Maintenance
- Continue to monitor all ponds for Algal growth and target on contact.
- Continue to treat all sites for invasive vegetation during our routine visits.
- Target grasses and brush within Ponds #32, #36, #39, and #40.
- Target Algae within Ponds #21, #31, #34, #35, #38, and #39.
- Minor erosion noted along the shorelines on Ponds #39 and #40.