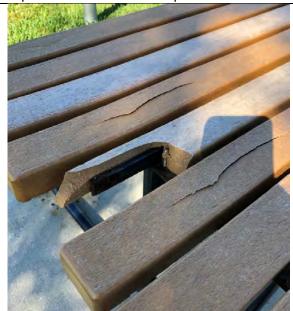

azards may be present and/or where repairs are being conducted. Areas should be repaired such that there is no elevation change in excess of ¼" and that areas where there is an elevation changes between ¼" and ½" are beveled with a slope not steeper than 1:2 per ADA requirement 303 for Changes in Level. Deficiencies observed in sidewalks not owned by the district should be reported to the responsible entity as soon as feasible. The photo at the bottom right shows a crack located near the playground on 58th Street East.





• Rec. 10 Picnic Tables/Benches— The picnic tables near the district's clubhouse are beginning to deteriorate. As shown in the photos below, the pieces that have broken off leave sharp edges and exposed hardware that can present a hazard to residents and their guests.





| BUILDING SCHEDULE |                                                                                                                                     |                                 |                   |         |       |       |         |          |      |   |               |                                  |                                  |                     |                     |                                          |                                                  |
|-------------------|-------------------------------------------------------------------------------------------------------------------------------------|---------------------------------|-------------------|---------|-------|-------|---------|----------|------|---|---------------|---------------------