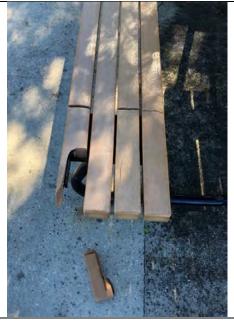

ards may be present and/or where repairs are being conducted. Areas should be repaired such that there is no elevation change in excess of ¼" and that areas where there is an elevation changes between ¼" and ½" are beveled with a slope not steeper than 1:2 per ADA requirement 303 for Changes in Level. Deficiencies observed in sidewalks not owned by the district should be reported to the responsible entity as soon as feasible. The photo at the bottom right shows a crack located near the playground on 58th Street East.





• Rec. 10 Picnic Tables/Benches— The picnic tables near the district's clubhouse are beginning to deteriorate. As shown in the photos below, the pieces that have broken off leave sharp edges and exposed hardware that can present a hazard to residents and their guests.





| BUILDING SCHEDULE |                                                                                                                                     |                                 |                   |         |       |       |         |          |      |   |               |                                  |                                  |                     |                     |                                          |                                                  |
|-------------------|-------------------------------------------------------------------------------------------------------------------------------------|---------------------------------|-------------------|---------|-------|-------|---------|----------|------|---|---------------|-----------------------