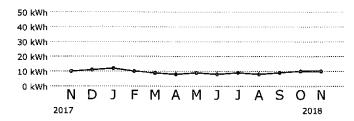

| ng Dec 13, 2018 |
|--------------------------------------------------|-----------------|
| Current reading                                  | 00192           |
| Previous reading                                 | -00182          |
| kWh used                                         | 10              |

# **Energy Usage Comparison**

|              | This Month   | Last Month   | Last Year    |
|--------------|--------------|--------------|--------------|
| Service to   | Nov 13, 2018 | Oct 15, 2018 | Nov 13, 2017 |
| kWh Used     | 10           | 10           | 10           |
| Service days | 29           | 31           | 31           |
| kWh/day      | 0            | 0            | 0            |
| Amount       | \$11.33      | \$11.33      | \$11.20      |

## **Energy Usage History**



#### Keep In Mind

· Payment received after February 05, 2019 is considered LATE; a late payment charge of 1% will apply.

Mapproval grant Phillips Date 11-27-2018
are entered 11/26/18 neck &

#### eware. Scams are on the rise!

otect vourself

# Look up, look out

L will never ask you for personal information unless you initiate the To help avoid serious injuries, we urge anyone working outside to stay away from power lines. What you should know

eful Links

ling and service details ergy News aw back of the bill

**Important Numbers** 

Customer Service:

Outside Florida:

To report power outages:

1-800-375-2434 1-800-226-3545

Hearing/speech impaired:

1-800-40UTAGE (468-8243)

711 (Relay Service)



# HARRISON RANCH COMMUNITY Your Monthly Invoice

**Account Summary** 

**New Charges