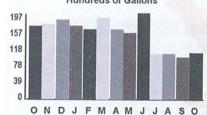

---------------------------------------------|---------------------|--------------------|-----------------------|----------------------|
|              |            |      | Previous Balance: Payments Received: Balance Forward:                       |                     |                    |                       | 8.54<br>8.54<br>0.00 |
|              |            |      | Reclaim Wtr Non-WasteWtr Cust<br>Reclaimed Water Usage<br>Total New Charges | 22619               | 22725              | 106                   | 9.43<br>9.43         |
|              |            |      | Total Amount Due:                                                           |                     |                    |                       | \$9.43               |

LAIM WATER NON-WASTEWATER
Hundreds of Gallons



IMPORTANT: The Pay-By-Phone system has changed! Phone payments will now be paid by dialing 1-866-257-0749. You will no longer call the Customer Service line for this service.

RECEIVED

OCT 3 1 2018

| M approv          |     | Date_ |
|-------------------|-----|-------|
| ate entere<br>ind | _GL | 0c_   |

SEE REVERSE SIDE FOR ADDITIONAL INFORMATION

AC-1250-19



MANATEE COUNTY UTILITIES DEPARTMENT P.O. BOX 25010 BRADENTON, FLORIDA 34206-5010

CHANGE OF MAILING ADDRESS (Check Box And See Reverse Side)

| SERVICE ADDRESS       | 9798 50TH STREET CIR E |
|-----------------------|------------------------|
| ACCOUNT NUMBER        | 183054-133805          |
| BILLING DATE          | 26-OCT-2018            |
| DUE DATE              | 16-NOV-2018            |
| TOTAL AMOUNT NOW DUE: | \$9.43