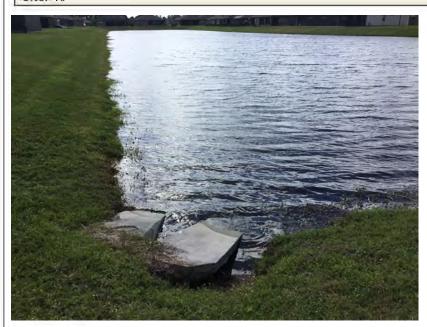

Comments: Normal growth observed

Pond #39 was identified with minor algae, Planktonic algae, and Torpedograss along the perimeter of the pond. Also, Pond #39 was identified with considerable Midge fly activity. Treatment targeting invasive Torpedograss, algae, and Planktonic algae will be performed during our upcoming maintenance visits. Minor erosion noted near the culvert pipe.

Site: 40

Comments: Normal growth observed

Pond #40 was identified with minor erosion near the culvert pipe. Overall, the pond looked good with minor shoreline weed development, which will be treated during our upcoming maintenance visits.

#### Recommendations/Action Items

- Routine Maintenance
- Continue to monitor all ponds for Algal growth and target on contact.
- Continue to treat all sites for invasive vegetation during our routine visits.
- Target grasses and brush within Ponds #32, #36, #39, and #40.
- Target Algae within Ponds #21, #31, #34, #35, #38, and #39.
- Minor erosion noted along the shorelines on Ponds #39 and #40.