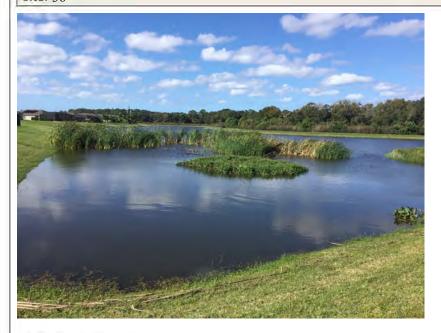

### Tab 3

# Harrison Ranch CDD Waterway Inspection Report

Reason for Inspection: Routine Scheduled - Monthly

**Inspection Date: 1/2/2019** 

#### Management Summary

Overall, the ponds within the Harrison Ranch CDD continue to display positive results following routine maintenance visits targeting invasive weeds, algae, and submersed vegetation. Ponds that looked good during the inspection displaying no visible development of algae or invasive weeds was Pond #33. Ponds #31, #35, and #39 were all identified with minor Planktonic algae development, which is common during this time of year will be targeted during our upcoming maintenance visits. Filamentous algae was noted to have developed within Ponds #21, #34, #38, and #39 all of which will be treated during our visits. Grasses and brush were identified within Ponds #32, #36, #39, and #40, which will be targeted during our scheduled maintenance visits.